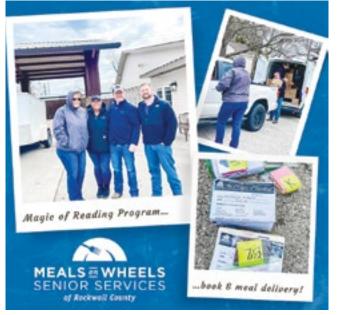

# Would you like a side of adventure with that? Magic of Reading program delivers books along with meals to local seniors

idea. She knew senior adults could benefit from reading – she just needed a way to

Wheels, the Magic of Reading program was born!

travel the world, meet knew people and open their minds to new experiences from the pages of a book. Reading is also known to offer education, joy and connection especially to those who are homebound. Additionally, reading has been scientifically proven

Lynn Fate helps coordinate a free reading program for Rockwall County seniors through Meals on Wheels, Friends of the Library and the book alcove.

In 2017, Lynn Fate, then owner of the to improve health by reducing stress and improving sleep and much beloved Roma's Books, had an memory. Truly all these benefits are magical!

Even while Roma's was closing in 2020 Lynn knew she had to continue the program for the Meals on Wheels recipients. As get more books directly to them. Through her inspiration, and her own collection slowly faded, Lynn collaborated with the local after a parking lot conversation with Maureen Cook of Meals on library in 2021. Now Lynn helps coordinate the Magic of Reading program through Rockwall County's Friends of the Library and Reading helps take readers outside their own doors – they can the book alcove. Celebrating the five-year anniversary of the program in September 2022, Lynn announced that 2,655 books had been delivered; and through the support of these organizations the deliveries continue.

> After completing a registration sheet of preferred genres, authors and more, Meals on Wheels delivers two books each month along with their meal. Recipients are never charged a fee, nor are they required to return books which further allows them to share with friends and family. Recently, board members for Meals on Wheels had the opportunity to deliver books to the 39 clients currently registered, in doing so experiencing for themselves how this program benefits their recipients.

Meals on Wheels board members join volunteers in delivering books along with nutritious meals to the homebound.

strong reader and open to reading a variety of genres this may be the perfect opportunity for you to be part of a living legacy! Reach out to the Friends of the Library at https://www.friendsrockwall.