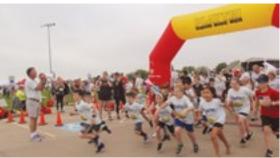

### Go Blue for Kids Kickoff Party

As Go Blue for Kids Kickoff Chair, Rachael Schmidt is responsible for coordinating the Go Blue for Kids Kickoff Party. The family-friendly event will be 3:30 to 7 p.m. Thursday, March 30 at Standard Service in Heath.

"This year will be our biggest kickoff event yet," said Schmidt. "Our Kid Zone, sponsored by White Star Logistics, will include a bouncy slide, rock wall for climbing, balloon artists and more. There will be a photo booth sponsored by Lithic LLC, cotton candy sponsored by Graves Roofing & Restoration, and performances from Rockwall Dance Academy, Greater Rockwall Youth Symphony, and an acoustic set by Johnny Lyons. We want to give a huge thanks to Frost Bank who serves as the kickoff event's Title Sponsor."