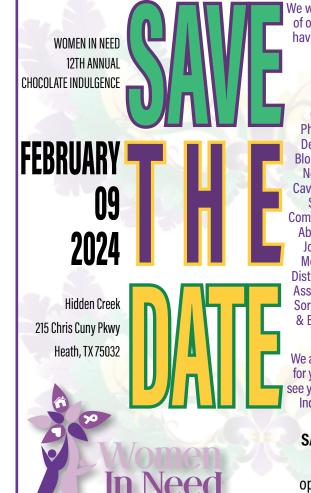

# Where healing begins...

Every April during Child Abuse Prevention Month, the Children's Advocacy Center for Gary Freedman, the "Voice of Rockwall"; and Past President Cindy Lindley, Soroptimist Rockwall County (CACRC) initiates a Go Blue for Kids campaign that engages the entire community. Proclamations are issued, families gather for a kick-off event, local businesses offer "go blue" specials - even the pages of Blue Ribbon News "go blue" to raise awareness Donas Cole, President, Baylor, Scott & White-Lake Pointe; Karen Coughlin, Oldham about the prevalence of physical and sexual abuse in our hometown.

> "Our community has beautifully coalesced around the CAC, supporting it with their prayers, time and gifts," Culpepper said.

Among the ways to show your support: attend the kickoff party and gala; shop local "go blue" business supporters; buy a "go blue" t-shirt or yard sign; attend Pinwheels for Prevention from 6-7 p.m. April 6 at the Historic Rockwall County Courthouse; wear blue on Friday, April 7, Go Blue Day; participate in Prayer Sunday on April 30; and tie a blue ribbon around your mailbox, tree, or car antenna. Learn more at rockwallcac.org.

While there, stop by the Teddy Bear Mobile Booth where folks will be making stuffed animals for purchase. You may choose to donate a bear back to the CAC!

Tickets and sponsorships are available for the CACRC's signature event, the 7th Annual Go Blue for Kids Gala, on Saturday, April 29 at The Venue at Boyd Farm. The evening will include dinner, drinks, live music, an aerialist, silent and live auctions, dancing, and fireworks.