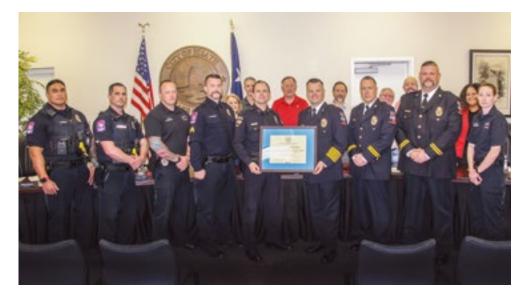

# Heath DPS earns 'Accredited Law Enforcement Agency' award

JOB

The Heath Department of Public Safety has received the Accredited Law Enforcement Agency Award from the Texas Police Chiefs Association Law Enforcement Accreditation Program.

Begun in 2006, the Accreditation Program evaluates a Police Department's compliance with 168 Best Business Practices developed by Texas Law Enforcement professionals to assist agencies in the efficient and effective delivery of service and the protection of individual's rights. These Best Practices cover all aspects of law enforcement including use of force, protection of citizen rights, vehicle pursuits, property and evidence management, and patrol and investigative operations.

"This voluntary process required Chief Brandon Seery and his team to conduct an intense and extensive critical self-review of their policies, procedures, facilities and operations," said Rockwall Police Chief Edward Fowler, who is an assessor with the Texas Police Chiefs Association and presented the accreditation at the February 28 City of Heath Council meeting.

Heath DPS began the process in June 2020 by preparing proofs of compliance for each of the Texas Law Enforcement Best Business Practices. Upon completion of the internal review, an outside onsite audit was requested, which was conducted in December 2022 by trained Police Chiefs from throughout Texas. Results of the review were sent to the Texas Police Chiefs Association's Accreditation Committee for final analysis, where a unanimous decision to award the "Accredited" status was made.

"We consider our Heath DPS to be one of the best agencies in the state," said Mayor Kelson Elam. "This independent review by Texas law enforcement professionals and awarding of the accreditation confirms our belief and pride in Chief Seery and his officers."

Heath DPS is one of only 191 agencies in Texas to achieve this distinction, representing the top 7 percent statewide.